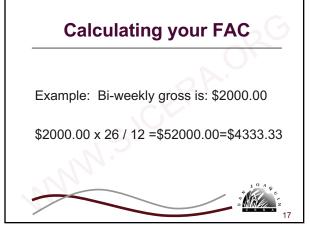

## Retirement Eligibility (Vested) Tier I Members

- Hired before 01/01/2013
- Age 50 or older with 5 years of service and 10 years of membership
- Safety At any age with 20 years of service
- At age 70 or older any years of service
- 1-year highest final compensation

# Retirement Eligibility (Vested) Tier 2 Members

- Hired on or after 01/01/2013
- General Members Age 52 or older with at least 5 years service
- Safety Members Age 50 or older with at least 5 years service
- · 3-year Highest final compensation