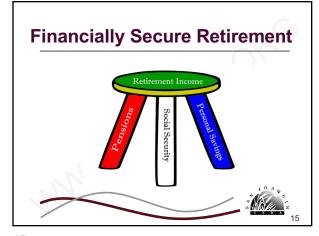

#### **Defined Benefit**

- Provides a Specific Monthly Benefit Based on a Statutory Formula
- A Lifetime Benefit
- Employer Bears the Investment Risk

5

#### **Funding the Benefit**

- Employee Contributions
- Employer Contributions
- Investment Returns