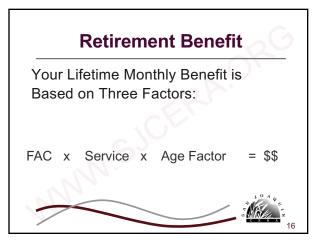

## Retirement Eligibility (Vested) Tier I Members

- Hired before 01/01/2013
- Age 50 or older with 5 years of service and 10 years of membership
- Safety At any age with 20 years of service
- At age 70 or older any years of service
- 1-year highest final compensation

# Retirement Eligibility (Vested) Tier 2 Members

- Hired on or after 01/01/2013
- General Members Age 52 or older with at least 5 years service
- Safety Members Age 50 or older with at least 5 years service
- · 3-year Highest final compensation