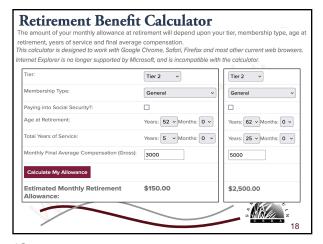

13

14

| ID:15019                             |                   | ESTIMAT                                                                                                                                                                                                                                                                                                                                                                                                                                                                                                                                                                                                                                                                                                                                                                                                                                                                                                                                                                                                                                                                                                                                                                                                                                                                                                                                                                                                                                                                                                                                                                                                                                                                                                                                                                                                                                                                                                                                                                                                                                                                                                                       |  |
|--------------------------------------|-------------------|-------------------------------------------------------------------------------------------------------------------------------------------------------------------------------------------------------------------------------------------------------------------------------------------------------------------------------------------------------------------------------------------------------------------------------------------------------------------------------------------------------------------------------------------------------------------------------------------------------------------------------------------------------------------------------------------------------------------------------------------------------------------------------------------------------------------------------------------------------------------------------------------------------------------------------------------------------------------------------------------------------------------------------------------------------------------------------------------------------------------------------------------------------------------------------------------------------------------------------------------------------------------------------------------------------------------------------------------------------------------------------------------------------------------------------------------------------------------------------------------------------------------------------------------------------------------------------------------------------------------------------------------------------------------------------------------------------------------------------------------------------------------------------------------------------------------------------------------------------------------------------------------------------------------------------------------------------------------------------------------------------------------------------------------------------------------------------------------------------------------------------|--|
| San                                  | OAQUIN CUNTY EMPL | THE PERSON IN ASSOCIATION CONTROL OF THE PERSON |  |
| Ju                                   | ily Cilli         | netta R Hall                                                                                                                                                                                                                                                                                                                                                                                                                                                                                                                                                                                                                                                                                                                                                                                                                                                                                                                                                                                                                                                                                                                                                                                                                                                                                                                                                                                                                                                                                                                                                                                                                                                                                                                                                                                                                                                                                                                                                                                                                                                                                                                  |  |
| Sex: Female Date of                  | Birth: 2/23/1959  | Date of Retirement: 2/23/2017<br>Tier: 1                                                                                                                                                                                                                                                                                                                                                                                                                                                                                                                                                                                                                                                                                                                                                                                                                                                                                                                                                                                                                                                                                                                                                                                                                                                                                                                                                                                                                                                                                                                                                                                                                                                                                                                                                                                                                                                                                                                                                                                                                                                                                      |  |
| Years of Nor<br>Service              | n-Integrated      | <u>Integrated</u>                                                                                                                                                                                                                                                                                                                                                                                                                                                                                                                                                                                                                                                                                                                                                                                                                                                                                                                                                                                                                                                                                                                                                                                                                                                                                                                                                                                                                                                                                                                                                                                                                                                                                                                                                                                                                                                                                                                                                                                                                                                                                                             |  |
| Final Avg. Monthly Sala              | ry: \$3,820.00    | Normal Contributions: \$24,652.32<br>COL Contributions: \$0.00                                                                                                                                                                                                                                                                                                                                                                                                                                                                                                                                                                                                                                                                                                                                                                                                                                                                                                                                                                                                                                                                                                                                                                                                                                                                                                                                                                                                                                                                                                                                                                                                                                                                                                                                                                                                                                                                                                                                                                                                                                                                |  |
| Beneficiary: John Brown<br>Sex: Male |                   | Relationship: Spouse<br>Date of Birth: 02/23/1959                                                                                                                                                                                                                                                                                                                                                                                                                                                                                                                                                                                                                                                                                                                                                                                                                                                                                                                                                                                                                                                                                                                                                                                                                                                                                                                                                                                                                                                                                                                                                                                                                                                                                                                                                                                                                                                                                                                                                                                                                                                                             |  |
|                                      | Mont              | thly Benefits                                                                                                                                                                                                                                                                                                                                                                                                                                                                                                                                                                                                                                                                                                                                                                                                                                                                                                                                                                                                                                                                                                                                                                                                                                                                                                                                                                                                                                                                                                                                                                                                                                                                                                                                                                                                                                                                                                                                                                                                                                                                                                                 |  |
|                                      |                   | Continuance<br>to                                                                                                                                                                                                                                                                                                                                                                                                                                                                                                                                                                                                                                                                                                                                                                                                                                                                                                                                                                                                                                                                                                                                                                                                                                                                                                                                                                                                                                                                                                                                                                                                                                                                                                                                                                                                                                                                                                                                                                                                                                                                                                             |  |
|                                      | Total             | Beneficiary                                                                                                                                                                                                                                                                                                                                                                                                                                                                                                                                                                                                                                                                                                                                                                                                                                                                                                                                                                                                                                                                                                                                                                                                                                                                                                                                                                                                                                                                                                                                                                                                                                                                                                                                                                                                                                                                                                                                                                                                                                                                                                                   |  |
| Unmodified                           | \$1,259.87        | \$755.92                                                                                                                                                                                                                                                                                                                                                                                                                                                                                                                                                                                                                                                                                                                                                                                                                                                                                                                                                                                                                                                                                                                                                                                                                                                                                                                                                                                                                                                                                                                                                                                                                                                                                                                                                                                                                                                                                                                                                                                                                                                                                                                      |  |
| Option 1                             | \$1,256.64        | \$0.00                                                                                                                                                                                                                                                                                                                                                                                                                                                                                                                                                                                                                                                                                                                                                                                                                                                                                                                                                                                                                                                                                                                                                                                                                                                                                                                                                                                                                                                                                                                                                                                                                                                                                                                                                                                                                                                                                                                                                                                                                                                                                                                        |  |
| Option 2                             | \$1,126.95        | \$1,126.95                                                                                                                                                                                                                                                                                                                                                                                                                                                                                                                                                                                                                                                                                                                                                                                                                                                                                                                                                                                                                                                                                                                                                                                                                                                                                                                                                                                                                                                                                                                                                                                                                                                                                                                                                                                                                                                                                                                                                                                                                                                                                                                    |  |

| ID:15019                             |                                      |                                                                                                                                                                                                                                                                                                                                                                                                                                                                                                                                                                                                                                                                                                                                                                                                                                                                                                                                                                                                                                                                                                                                                                                                                                                                                                                                                                                                                                                                                                                                                                                                                                                                                                                                                                                                                                                                                                                                                                                                                                                                                                                                  | ESTIMATE                                 |  |
|--------------------------------------|--------------------------------------|----------------------------------------------------------------------------------------------------------------------------------------------------------------------------------------------------------------------------------------------------------------------------------------------------------------------------------------------------------------------------------------------------------------------------------------------------------------------------------------------------------------------------------------------------------------------------------------------------------------------------------------------------------------------------------------------------------------------------------------------------------------------------------------------------------------------------------------------------------------------------------------------------------------------------------------------------------------------------------------------------------------------------------------------------------------------------------------------------------------------------------------------------------------------------------------------------------------------------------------------------------------------------------------------------------------------------------------------------------------------------------------------------------------------------------------------------------------------------------------------------------------------------------------------------------------------------------------------------------------------------------------------------------------------------------------------------------------------------------------------------------------------------------------------------------------------------------------------------------------------------------------------------------------------------------------------------------------------------------------------------------------------------------------------------------------------------------------------------------------------------------|------------------------------------------|--|
| Jac                                  | CK Bro                               | OYEES' RETIREMENT ASSOCIA<br>Retirement  SIT  OFFICE OF THE PROPERTY OF THE PROP | ngle                                     |  |
| Sex: Female Date of Bir              | Sex: Female Date of Birth: 2/23/1959 |                                                                                                                                                                                                                                                                                                                                                                                                                                                                                                                                                                                                                                                                                                                                                                                                                                                                                                                                                                                                                                                                                                                                                                                                                                                                                                                                                                                                                                                                                                                                                                                                                                                                                                                                                                                                                                                                                                                                                                                                                                                                                                                                  | Date of Retirement: 2/23/2017<br>Tier: 1 |  |
| Years of Non-I<br>Service            | ntegrated                            | Integrated<br>15                                                                                                                                                                                                                                                                                                                                                                                                                                                                                                                                                                                                                                                                                                                                                                                                                                                                                                                                                                                                                                                                                                                                                                                                                                                                                                                                                                                                                                                                                                                                                                                                                                                                                                                                                                                                                                                                                                                                                                                                                                                                                                                 | Total                                    |  |
| Final Avg. Monthly Salary            | : \$3,820.00                         | Normal Contributions: \$24<br>COL Contributions:                                                                                                                                                                                                                                                                                                                                                                                                                                                                                                                                                                                                                                                                                                                                                                                                                                                                                                                                                                                                                                                                                                                                                                                                                                                                                                                                                                                                                                                                                                                                                                                                                                                                                                                                                                                                                                                                                                                                                                                                                                                                                 | 4,652.32<br>\$0.00                       |  |
| Beneficiary: John Brown<br>Sex: Male |                                      | Relationship: Other<br>Date of Birth: 02/23/1985                                                                                                                                                                                                                                                                                                                                                                                                                                                                                                                                                                                                                                                                                                                                                                                                                                                                                                                                                                                                                                                                                                                                                                                                                                                                                                                                                                                                                                                                                                                                                                                                                                                                                                                                                                                                                                                                                                                                                                                                                                                                                 |                                          |  |
|                                      | Monti                                | hly Benefits                                                                                                                                                                                                                                                                                                                                                                                                                                                                                                                                                                                                                                                                                                                                                                                                                                                                                                                                                                                                                                                                                                                                                                                                                                                                                                                                                                                                                                                                                                                                                                                                                                                                                                                                                                                                                                                                                                                                                                                                                                                                                                                     |                                          |  |
|                                      |                                      | Continuance<br>to                                                                                                                                                                                                                                                                                                                                                                                                                                                                                                                                                                                                                                                                                                                                                                                                                                                                                                                                                                                                                                                                                                                                                                                                                                                                                                                                                                                                                                                                                                                                                                                                                                                                                                                                                                                                                                                                                                                                                                                                                                                                                                                |                                          |  |
|                                      | Total                                | Beneficiary                                                                                                                                                                                                                                                                                                                                                                                                                                                                                                                                                                                                                                                                                                                                                                                                                                                                                                                                                                                                                                                                                                                                                                                                                                                                                                                                                                                                                                                                                                                                                                                                                                                                                                                                                                                                                                                                                                                                                                                                                                                                                                                      |                                          |  |
| Unmodified                           | \$1,259.87                           | \$0.00                                                                                                                                                                                                                                                                                                                                                                                                                                                                                                                                                                                                                                                                                                                                                                                                                                                                                                                                                                                                                                                                                                                                                                                                                                                                                                                                                                                                                                                                                                                                                                                                                                                                                                                                                                                                                                                                                                                                                                                                                                                                                                                           |                                          |  |
| Option 1                             | \$1,256.64                           | \$0.00                                                                                                                                                                                                                                                                                                                                                                                                                                                                                                                                                                                                                                                                                                                                                                                                                                                                                                                                                                                                                                                                                                                                                                                                                                                                                                                                                                                                                                                                                                                                                                                                                                                                                                                                                                                                                                                                                                                                                                                                                                                                                                                           |                                          |  |
| Option 2                             | \$970.73                             | \$970.73                                                                                                                                                                                                                                                                                                                                                                                                                                                                                                                                                                                                                                                                                                                                                                                                                                                                                                                                                                                                                                                                                                                                                                                                                                                                                                                                                                                                                                                                                                                                                                                                                                                                                                                                                                                                                                                                                                                                                                                                                                                                                                                         | 1049                                     |  |
| Option 3                             | \$1,102.51                           | \$551.26                                                                                                                                                                                                                                                                                                                                                                                                                                                                                                                                                                                                                                                                                                                                                                                                                                                                                                                                                                                                                                                                                                                                                                                                                                                                                                                                                                                                                                                                                                                                                                                                                                                                                                                                                                                                                                                                                                                                                                                                                                                                                                                         |                                          |  |
|                                      |                                      |                                                                                                                                                                                                                                                                                                                                                                                                                                                                                                                                                                                                                                                                                                                                                                                                                                                                                                                                                                                                                                                                                                                                                                                                                                                                                                                                                                                                                                                                                                                                                                                                                                                                                                                                                                                                                                                                                                                                                                                                                                                                                                                                  | C E R A                                  |  |